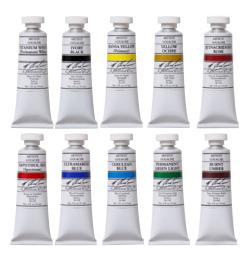

## Set Contents:

- Titanium White .5 fl. oz./35 ml
- Ivory Black .5 fl. oz./35 ml
- Hansa Yellow .5 fl. oz./35 ml
- Yellow Ochre .5 fl. oz./35 ml
- Quinacridone Rose .5 fl. oz./35 ml
- Naphthol Red .5 fl. oz./35 ml
- Ultramarine Blue .5 fl. oz./35 ml
- Cerulean Blue .5 fl. oz./35 ml
- Permanent Green Light .5 fl. oz./35 ml
- Burnt Umber .5 fl. oz./35 ml